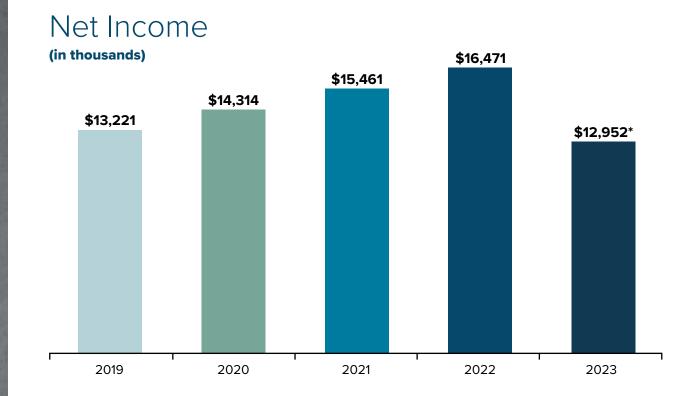

### Condensed Consolidated Statements of Income Years Ended December 31, 2023 and 2022

| Interest income         \$ 40,273,000         \$ 31,986,000           Interest and fees on loans         \$ 40,273,000         \$ 31,986,000           Total interest income         9,616,000         7,166,000           Total interest income         49,889,000         39,152,000           Interest expense         14,250,000         3,733,000           Deposits         14,250,000         3,6000           Advances from FHLB and other borrowings         14,909,000         3,6000           Total interest expense         14,909,000         3,738,000           Net interest income         34,980,000         35,383,000           Credit loss expense-loans         192,000         160,000           Non-interest income         2,023,000         1,973,000           Service charges on deposit accounts         2,023,000         1,973,000           Credit and debit card income         3,424,000         3,447,000           Service charges on deposit accounts         2,023,000         12,19,000           Total non-interest income         3,654,000         6,613,000           Non-interest expenses         13,233,000         12,499,000           Salaries and employee benefits         13,233,000         12,499,000           Otccupancy expense of premises, furniture and equipment,                                                                                     |                                               |    | 2023        |    | 2022       |
|--------------------------------------------------------------------------------------------------------------------------------------------------------------------------------------------------------------------------------------------------------------------------------------------------------------------------------------------------------------------------------------------------------------------------------------------------------------------------------------------------------------------------------------------------------------------------------------------------------------------------------------------------------------------------------------------------------------------------------------------------------------------------------------------------------------------------------------------------------------------------------------------------------------------------------------------------------------------------------------------------------------------------------------------------------------------------------------------------------------------------------------------------------------------------------------------------------------------------------------------------------------------------------------------------------------------------------------------------------------------------------------------------------------------|-----------------------------------------------|----|-------------|----|------------|
| Interest on securities and other<br>Total interest income         9,616,000<br>49,889,000         7166,000<br>39,152,000           Interest expense<br>Deposits         14,250,000         3,733,000           Advances from FHLB and other borrowings         659,000         3,6000           Total interest expense         14,909,000         3,769,000           Net interest income         34,980,000         35,383,000           Credit loss expense-loans         34,788,000         35,223,000           Non-interest income after credit loss expense         34,788,000         35,223,000           Non-interest income         2,023,000         1973,000           Credit and debit card income         3,424,000         3,447,000           Security losses         (2,947,000)         (26,000)           Other income         3,654,000         6,613,000           Total non-interest income         3,654,000         1,219,000           Occupancy expense of premises, furniture and equipment, net         1,937,000         1,2499,000           Occupancy expense of premises, furniture and equipment, net         1,937,000         1,240,000           Other expenses         5,675,000         5,615,000         2,222,000           Income before income taxes         15,223,000         19,616,000           Provision for income taxes<                                         |                                               | ¢  | 40.070.000  | ¢  | 21.000.000 |
| Total interest income         49,889,000         39,152,000           Interest expense         Deposits         14,250,000         3,733,000           Advances from FHLB and other borrowings         659,000         36,000           Total interest expense         14,909,000         3,769,000           Net interest income         34,980,000         35,383,000           Credit loss expense-loans         142,000         160,000           Net interest income after credit loss expense         34,788,000         35,223,000           Non-interest income         2,023,000         1,973,000           Credit and debit card income         3,424,000         3,447,000           Security losses         (2,947,000)         (26,000)           Other income         3,654,000         6,613,000           Non-interest income         3,654,000         6,613,000           Non-interest expenses         13,233,000         12,499,000           Salaries and employee benefits         13,233,000         12,499,000           Occupancy expense of premises, furniture and equipment, net         1,937,000         2,440,000           Other expenses         5,675,000         5,615,000         5,615,000           Total non-interest expenses         2,221,0000         22,222,0000 <t< td=""><td></td><td>\$</td><td></td><td>\$</td><td></td></t<>                                     |                                               | \$ |             | \$ |            |
| Interest expense<br>Deposits14,250,000<br>3,733,0003,733,000<br>3,769,000Advances from FHLB and other borrowings<br>Total interest expense14,909,0003,769,000Net interest income<br>Credit loss expense-loans34,980,000<br>192,00035,383,000<br>160,000Net interest income after credit loss expense34,788,00035,223,000Non-interest income<br>Service charges on deposit accounts<br>Credit and debit card income<br>Security losses2,023,000<br>(2,947,000)1,973,000<br>(26,000)<br>                                                                                                                                                                                                                                                                                                                                                                                                                                                                                                                                                                                                                                                                                                                                                                                                                                                                                                                             |                                               |    |             |    |            |
| Deposits         14,250,000         3,733,000           Advances from FHLB and other borrowings         659,000         36,000           Total interest expense         14,909,000         3,769,000           Net interest income         34,980,000         35,383,000           Credit loss expense-loans         192,000         160,000           Net interest income after credit loss expense         34,788,000         35,223,000           Non-interest income         2,023,000         1,973,000           Service charges on deposit accounts         2,023,000         1,973,000           Credit and debit card income         3,424,000         3,447,000           Security losses         (2,947,000)         (26,000)           Other income         1,154,000         1,219,000           Total non-interest income         3,654,000         6,613,000           Non-interest expenses         2,374,000         2,499,000           Occupancy expense of premises, furniture and equipment, net         1,937,000         1,499,000           Data processing         2,575,000         5,615,000         2,615,000           Other expenses         2,2219,000         22,220,000         19,616,000           Income before income taxes         2,271,000         3,145,000         14,470,000 <td>iotal interest income</td> <td></td> <td>49,889,000</td> <td></td> <td>39,152,000</td> | iotal interest income                         |    | 49,889,000  |    | 39,152,000 |
| Advances from FHLB and other borrowings       659,000       36,000         Total interest expense       14,909,000       3,769,000         Net interest income       34,980,000       35,383,000         Credit loss expense-loans       192,000       160,000         Net interest income after credit loss expense       34,788,000       35,223,000         Non-interest income       2,023,000       1,973,000         Service charges on deposit accounts       2,023,000       1,973,000         Credit and debit card income       3,424,000       3,447,000         Security losses       (2,947,000)       (26,000)         Other income       1,154,000       1,219,000         Total non-interest income       3,654,000       6,613,000         Non-interest expenses       13,233,000       12,499,000         Salaries and employee benefits       13,233,000       12,499,000         Occupancy expense of premises, furniture and equipment, net       1,937,000       2,140,000         Other expenses       2,271,000       2,140,000       2,222,0000         Income before income taxes       15,223,000       19,616,000         Provision for income taxes       2,271,000       3,145,000         Net income       \$ 12,952,000       \$ 16,471,000                                                                                                                                        | Interest expense                              |    |             |    |            |
| Total interest expense         14,909,000         3,769,000           Net interest income<br>Credit loss expense-loans         34,980,000         35,383,000           Net interest income<br>Service charges on deposit accounts         192,000         160,000           Non-interest income<br>Service charges on deposit accounts         2,023,000         1,973,000           Credit and debit card income<br>Service charges on deposit accounts         2,023,000         1,973,000           Credit and debit card income         3,424,000         3,447,000           Security losses         (2,947,000)         (26,000)           Other income         1,154,000         1,219,000           Total non-interest income         3,654,000         6,613,000           Non-interest expenses         3         13,233,000         12,499,000           Occupancy expense of premises, furniture and equipment, net         1,937,000         2,140,000           Other expenses         2,3219,000         22,220,000           Income before income taxes         15,223,000         19,616,000           Provision for income taxes         2,271,000         3,145,000           Net income         \$ 12,952,000         \$ 16,471,000           Basic earnings per share         \$ 33.02         \$ 33.82                                                                                       | Deposits                                      |    | 14,250,000  |    | 3,733,000  |
| Total interest expense         14,909,000         3,769,000           Net interest income<br>Credit loss expense-loans         34,980,000         35,383,000           Net interest income<br>Service charges on deposit accounts         34,788,000         35,223,000           Non-interest income<br>Service charges on deposit accounts         2,023,000         1,973,000           Credit and debit card income<br>Security losses         (2,947,000)         (26,000)           Other income         3,654,000         1,219,000           Total non-interest income         3,654,000         6,613,000           Non-interest expenses         13,233,000         12,499,000           Occupancy expense of premises, furniture and equipment, net<br>Data processing         13,233,000         12,499,000           Other expenses         2,374,000         2,140,000         2,140,000           Other expenses         23,219,000         22,220,000         1           Income before income taxes         15,223,000         19,616,000         22,220,000           Income before income taxes         2,271,000         3,145,000         3,145,000           Provision for income taxes         2,271,000         3,145,000         3,145,000           Net income         \$3,302         \$3,82         \$3,82         \$3,82                                                              | Advances from FHLB and other borrowings       |    | 659,000     |    | 36,000     |
| Credit loss expense-loans         192,000         160,000           Net interest income after credit loss expense         34,788,000         35,223,000           Non-interest income         2,023,000         1,973,000           Service charges on deposit accounts         2,023,000         1,973,000           Credit and debit card income         3,424,000         3,447,000           Security losses         (2,947,000)         (26,000)           Other income         1154,000         1,219,000           Total non-interest income         3,654,000         6,613,000           Non-interest expenses         3         13,233,000         12,499,000           Occupancy expense of premises, furniture and equipment, net         1,937,000         2,140,000           Data processing         2,374,000         2,140,000           Other expenses         5,675,000         5,615,000           Total non-interest expenses         2,3219,000         22,220,000           Income before income taxes         15,223,000         19,616,000           Provision for income taxes         2,271,000         3,145,000           Net income         \$ 12,952,000         \$ 16,471,000           Basic earnings per share         \$ 33.02         \$ 3.82                                                                                                                                  |                                               |    | 14,909,000  |    | 3,769,000  |
| Credit loss expense-loans       192,000       160,000         Net interest income after credit loss expense       34,788,000       35,223,000         Non-interest income       2,023,000       1,973,000         Service charges on deposit accounts       2,023,000       1,973,000         Credit and debit card income       3,424,000       3,447,000         Security losses       (2,947,000)       (26,000)         Other income       1,154,000       1,219,000         Total non-interest income       3,654,000       6,613,000         Non-interest expenses       3       12,499,000         Salaries and employee benefits       13,233,000       12,499,000         Occupancy expense of premises, furniture and equipment, net       1,937,000       2,374,000         Data processing       2,374,000       2,140,000         Other expenses       5,675,000       5,615,000         Total non-interest expenses       2,220,000       22,220,000         Income before income taxes       15,223,000       19,616,000         Provision for income taxes       2,271,000       3,145,000         Net income       \$ 12,952,000       \$ 16,471,000         Basic earnings per share       \$ 33.02       \$ 3.82                                                                                                                                                                                |                                               |    | 24 000 000  |    |            |
| Net interest income after credit loss expense         34,788,000         35,223,000           Non-interest income         2,023,000         1,973,000           Service charges on deposit accounts         2,023,000         1,973,000           Credit and debit card income         3,424,000         3,447,000           Security losses         (2,947,000)         (26,000)           Other income         1,154,000         1,219,000           Total non-interest income         3,654,000         6,613,000           Non-interest expenses         Salaries and employee benefits         13,233,000         12,499,000           Occupancy expense of premises, furniture and equipment, net         1,937,000         2,140,000         2,140,000           Other expenses         23,219,000         22,220,000         19,616,000         23,219,000         22,220,000           Income before income taxes         15,223,000         19,616,000         22,221,000         3,145,000           Provision for income taxes         2,271,000         3,145,000         3,145,000           Net income <b>\$3.02 \$3.82 \$3.82</b>                                                                                                                                                                                                                                                                  |                                               |    |             |    |            |
| Non-interest income       2,023,000       1,973,000         Service charges on deposit accounts       2,023,000       1,973,000         Credit and debit card income       3,424,000       3,447,000         Security losses       (2,947,000)       (26,000)         Other income       1,154,000       1,219,000         Total non-interest income       3,654,000       6,613,000         Non-interest expenses       3       54,000       12,499,000         Salaries and employee benefits       13,233,000       12,499,000         Occupancy expense of premises, furniture and equipment, net       1,937,000       2,140,000         Data processing       25,675,000       5,615,000         Other expenses       23,219,000       22,220,000         Income before income taxes       15,223,000       19,616,000         Provision for income taxes       2,271,000       3,145,000         Net income       \$ 12,952,000       \$ 16,471,000         Basic earnings per share       \$ 33.02       \$ 33.82                                                                                                                                                                                                                                                                                                                                                                                          | · ·                                           |    |             |    |            |
| Service charges on deposit accounts       2,023,000       1,973,000         Credit and debit card income       3,424,000       3,447,000         Security losses       (2,947,000)       (26,000)         Other income       1,154,000       1,219,000         Total non-interest income       3,654,000       6,613,000         Non-interest expenses       13,233,000       12,499,000         Salaries and employee benefits       13,233,000       12,499,000         Occupancy expense of premises, furniture and equipment, net       1,937,000       2,140,000         Data processing       2,374,000       2,140,000         Other expenses       5,675,000       5,615,000         Total non-interest expenses       23,219,000       22,220,000         Income before income taxes       15,223,000       19,616,000         Provision for income taxes       2,271,000       3,145,000         Net income       \$ 12,952,000       \$ 16,471,000         Basic earnings per share       \$ 3.02       \$ 3.82                                                                                                                                                                                                                                                                                                                                                                                         | Net interest income after credit loss expense |    | 34,788,000  |    | 35,223,000 |
| Credit and debit card income       3,424,000       3,447,000         Security losses       (2,947,000)       (26,000)         Other income       1,154,000       1,219,000         Total non-interest income       3,654,000       6,613,000         Non-interest expenses       13,233,000       12,499,000         Occupancy expense of premises, furniture and equipment, net       1,937,000       1,966,000         Data processing       2,374,000       2,140,000         Other expenses       5,675,000       5,615,000         Total non-interest expenses       23,219,000       22,220,000         Income before income taxes       15,223,000       19,616,000         Provision for income taxes       2,271,000       3,145,000         Net income       \$ 12,952,000       \$ 16,471,000         Basic earnings per share       \$ 3.02       \$ 3.82                                                                                                                                                                                                                                                                                                                                                                                                                                                                                                                                              | Non-interest income                           |    |             |    |            |
| Credit and debit card income       3,424,000       3,447,000         Security losses       (2,947,000)       (26,000)         Other income       1,154,000       1,219,000         Total non-interest income       3,654,000       6,613,000         Non-interest expenses       13,233,000       12,499,000         Occupancy expense of premises, furniture and equipment, net       1,937,000       1,966,000         Data processing       2,374,000       2,140,000         Other expenses       5,675,000       5,615,000         Total non-interest expenses       23,219,000       22,220,000         Income before income taxes       15,223,000       19,616,000         Provision for income taxes       2,271,000       3,145,000         Net income       \$ 12,952,000       \$ 16,471,000         Basic earnings per share       \$ 3.02       \$ 3.82                                                                                                                                                                                                                                                                                                                                                                                                                                                                                                                                              | Service charges on deposit accounts           |    | 2,023,000   |    | 1,973,000  |
| Other income       1,154,000       1,219,000         Total non-interest income       3,654,000       6,613,000         Non-interest expenses       13,233,000       12,499,000         Salaries and employee benefits       13,233,000       12,499,000         Occupancy expense of premises, furniture and equipment, net       1,937,000       1,966,000         Data processing       2,374,000       2,140,000         Other expenses       5,675,000       5,615,000         Total non-interest expenses       15,223,000       19,616,000         Income before income taxes       15,223,000       19,616,000         Provision for income taxes       2,271,000       3,145,000         Net income       \$ 12,952,000       \$ 16,471,000         Basic earnings per share       \$ 3.02       \$ 3.82                                                                                                                                                                                                                                                                                                                                                                                                                                                                                                                                                                                                   |                                               |    | 3,424,000   |    | 3,447,000  |
| Other income       1,154,000       1,219,000         Total non-interest income       3,654,000       6,613,000         Non-interest expenses       13,233,000       12,499,000         Salaries and employee benefits       13,233,000       12,499,000         Occupancy expense of premises, furniture and equipment, net       1,937,000       1,966,000         Data processing       2,374,000       2,140,000         Other expenses       5,675,000       5,615,000         Total non-interest expenses       15,223,000       19,616,000         Income before income taxes       15,223,000       19,616,000         Provision for income taxes       2,271,000       3,145,000         Net income       \$ 12,952,000       \$ 16,471,000         Basic earnings per share       \$ 3.02       \$ 3.82                                                                                                                                                                                                                                                                                                                                                                                                                                                                                                                                                                                                   | Security losses                               |    | (2,947,000) |    | (26,000)   |
| Total non-interest income       3,654,000       6,613,000         Non-interest expenses       13,233,000       12,499,000         Salaries and employee benefits       13,233,000       12,499,000         Occupancy expense of premises, furniture and equipment, net       1,937,000       1,966,000         Data processing       2,374,000       2,140,000         Other expenses       5,675,000       5,615,000         Total non-interest expenses       23,219,000       22,220,000         Income before income taxes       15,223,000       19,616,000         Provision for income taxes       2,271,000       3,145,000         Net income       \$12,952,000       \$16,471,000         Basic earnings per share       \$3.82       \$3.82                                                                                                                                                                                                                                                                                                                                                                                                                                                                                                                                                                                                                                                            |                                               |    |             |    | • •        |
| Salaries and employee benefits       13,233,000       12,499,000         Occupancy expense of premises, furniture and equipment, net       1,937,000       1,966,000         Data processing       2,374,000       2,140,000         Other expenses       5,675,000       5,615,000         Total non-interest expenses       23,219,000       22,220,000         Income before income taxes       15,223,000       19,616,000         Provision for income taxes       2,271,000       3,145,000         Net income       \$ 12,952,000       \$ 16,471,000         Basic earnings per share       \$ 3.82       \$ 3.82                                                                                                                                                                                                                                                                                                                                                                                                                                                                                                                                                                                                                                                                                                                                                                                          | Total non-interest income                     |    | 3,654,000   |    |            |
| Salaries and employee benefits       13,233,000       12,499,000         Occupancy expense of premises, furniture and equipment, net       1,937,000       1,966,000         Data processing       2,374,000       2,140,000         Other expenses       5,675,000       5,615,000         Total non-interest expenses       23,219,000       22,220,000         Income before income taxes       15,223,000       19,616,000         Provision for income taxes       2,271,000       3,145,000         Net income       \$ 12,952,000       \$ 16,471,000         Basic earnings per share       \$ 3.02       \$ 3.82                                                                                                                                                                                                                                                                                                                                                                                                                                                                                                                                                                                                                                                                                                                                                                                          | Non-interest expenses                         |    |             |    |            |
| Occupancy expense of premises, furniture and equipment, net       1,937,000       1,966,000         Data processing       2,374,000       2,140,000         Other expenses       5,675,000       5,615,000         Total non-interest expenses       23,219,000       22,220,000         Income before income taxes       15,223,000       19,616,000         Provision for income taxes       2,271,000       3,145,000         Net income       \$12,952,000       \$16,471,000         Basic earnings per share       \$3.02       \$3.82                                                                                                                                                                                                                                                                                                                                                                                                                                                                                                                                                                                                                                                                                                                                                                                                                                                                       | •                                             |    | 13 233 000  |    | 12 499 000 |
| Data processing       2,374,000       2,140,000         Other expenses       5,675,000       5,615,000         Total non-interest expenses       23,219,000       22,220,000         Income before income taxes       15,223,000       19,616,000         Provision for income taxes       2,271,000       3,145,000         Net income       \$12,952,000       \$16,471,000         Basic earnings per share       \$3.02       \$3.82                                                                                                                                                                                                                                                                                                                                                                                                                                                                                                                                                                                                                                                                                                                                                                                                                                                                                                                                                                           |                                               |    |             |    |            |
| Other expenses       5,675,000       5,615,000         Total non-interest expenses       23,219,000       22,220,000         Income before income taxes       15,223,000       19,616,000         Provision for income taxes       2,271,000       3,145,000         Net income       \$ 12,952,000       \$ 16,471,000         Basic earnings per share       \$ 3.02       \$ 3.82                                                                                                                                                                                                                                                                                                                                                                                                                                                                                                                                                                                                                                                                                                                                                                                                                                                                                                                                                                                                                               |                                               |    |             |    |            |
| Total non-interest expenses       23,219,000       22,220,000         Income before income taxes       15,223,000       19,616,000         Provision for income taxes       2,271,000       3,145,000         Net income       \$ 12,952,000       \$ 16,471,000         Basic earnings per share       \$ 3.02       \$ 3.82                                                                                                                                                                                                                                                                                                                                                                                                                                                                                                                                                                                                                                                                                                                                                                                                                                                                                                                                                                                                                                                                                      |                                               |    |             |    |            |
| Income before income taxes       15,223,000       19,616,000         Provision for income taxes       2,271,000       3,145,000         Net income       \$ 12,952,000       \$ 16,471,000         Basic earnings per share       \$ 3.02       \$ 3.82                                                                                                                                                                                                                                                                                                                                                                                                                                                                                                                                                                                                                                                                                                                                                                                                                                                                                                                                                                                                                                                                                                                                                            |                                               |    |             |    |            |
| Provision for income taxes       2,271,000       3,145,000         Net income       \$ 12,952,000       \$ 16,471,000         Basic earnings per share       \$ 3.02       \$ 3.82                                                                                                                                                                                                                                                                                                                                                                                                                                                                                                                                                                                                                                                                                                                                                                                                                                                                                                                                                                                                                                                                                                                                                                                                                                 | rotal non interest expenses                   |    | 20,210,000  |    |            |
| Net income         \$ 12,952,000         \$ 16,471,000           Basic earnings per share         \$3.02         \$3.82                                                                                                                                                                                                                                                                                                                                                                                                                                                                                                                                                                                                                                                                                                                                                                                                                                                                                                                                                                                                                                                                                                                                                                                                                                                                                            | Income before income taxes                    |    | 15,223,000  |    | 19,616,000 |
| Basic earnings per share \$3.02 \$3.82                                                                                                                                                                                                                                                                                                                                                                                                                                                                                                                                                                                                                                                                                                                                                                                                                                                                                                                                                                                                                                                                                                                                                                                                                                                                                                                                                                             | Provision for income taxes                    |    | 2,271,000   |    | 3,145,000  |
|                                                                                                                                                                                                                                                                                                                                                                                                                                                                                                                                                                                                                                                                                                                                                                                                                                                                                                                                                                                                                                                                                                                                                                                                                                                                                                                                                                                                                    | Net income                                    | \$ | 12,952,000  | \$ | 16,471,000 |
|                                                                                                                                                                                                                                                                                                                                                                                                                                                                                                                                                                                                                                                                                                                                                                                                                                                                                                                                                                                                                                                                                                                                                                                                                                                                                                                                                                                                                    | Basic earnings per share                      |    | \$3.02      |    | \$3.82     |
|                                                                                                                                                                                                                                                                                                                                                                                                                                                                                                                                                                                                                                                                                                                                                                                                                                                                                                                                                                                                                                                                                                                                                                                                                                                                                                                                                                                                                    |                                               |    | \$3.01      |    | \$3.80     |

\*2023 includes net of tax loss on sale of securities of \$2,328,000.

\*2023 excluding net of tax loss on sale of securities of \$2,328,000 EPS was \$3.56.

7