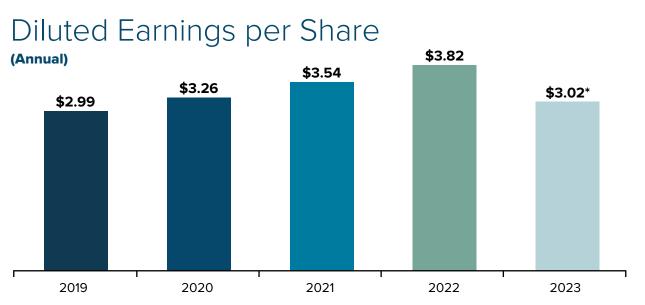

### Condensed Consolidated Statements of Income Years Ended December 31, 2023 and 2022

| Interest income         \$ 40,273,000         \$ 31,986,000           Interest and fees on loans         \$ 40,273,000         \$ 31,986,000           Total interest income         9,616,000         7,166,000           Total interest income         49,889,000         39,152,000           Interest expense         14,250,000         3,733,000           Deposits         14,250,000         3,6000           Advances from FHLB and other borrowings         14,909,000         3,6000           Total interest expense         14,909,000         3,738,000           Net interest income         34,980,000         35,383,000           Credit loss expense-loans         192,000         160,000           Non-interest income         2,023,000         1,973,000           Service charges on deposit accounts         2,023,000         1,973,000           Credit and debit card income         3,424,000         3,447,000           Service charges on deposit accounts         2,023,000         12,19,000           Total non-interest income         3,654,000         6,613,000           Non-interest expenses         13,233,000         12,499,000           Salaries and employee benefits         13,233,000         12,499,000           Otccupancy expense of premises, furniture and equipment,                                                                                     |                                               |    | 2023        |    | 2022       |
|--------------------------------------------------------------------------------------------------------------------------------------------------------------------------------------------------------------------------------------------------------------------------------------------------------------------------------------------------------------------------------------------------------------------------------------------------------------------------------------------------------------------------------------------------------------------------------------------------------------------------------------------------------------------------------------------------------------------------------------------------------------------------------------------------------------------------------------------------------------------------------------------------------------------------------------------------------------------------------------------------------------------------------------------------------------------------------------------------------------------------------------------------------------------------------------------------------------------------------------------------------------------------------------------------------------------------------------------------------------------------------------------------------------------|-----------------------------------------------|----|-------------|----|------------|
| Interest on securities and other<br>Total interest income         9,616,000<br>49,889,000         7166,000<br>39,152,000           Interest expense<br>Deposits         14,250,000         3,733,000           Advances from FHLB and other borrowings         659,000         3,6000           Total interest expense         14,909,000         3,769,000           Net interest income         34,980,000         35,383,000           Credit loss expense-loans         34,788,000         35,223,000           Non-interest income after credit loss expense         34,788,000         35,223,000           Non-interest income         2,023,000         1973,000           Credit and debit card income         3,424,000         3,447,000           Security losses         (2,947,000)         (26,000)           Other income         3,654,000         6,613,000           Total non-interest income         3,654,000         1,219,000           Occupancy expense of premises, furniture and equipment, net         1,937,000         1,2499,000           Occupancy expense of premises, furniture and equipment, net         1,937,000         1,240,000           Other expenses         5,675,000         5,615,000         2,222,000           Income before income taxes         15,223,000         19,616,000           Provision for income taxes<                                         |                                               | ¢  | 40.070.000  | ¢  | 21.000.000 |
| Total interest income         49,889,000         39,152,000           Interest expense         Deposits         14,250,000         3,733,000           Advances from FHLB and other borrowings         659,000         36,000           Total interest expense         14,909,000         3,769,000           Net interest income         34,980,000         35,383,000           Credit loss expense-loans         142,000         160,000           Net interest income after credit loss expense         34,788,000         35,223,000           Non-interest income         2,023,000         1,973,000           Credit and debit card income         3,424,000         3,447,000           Security losses         (2,947,000)         (26,000)           Other income         3,654,000         6,613,000           Non-interest income         3,654,000         6,613,000           Non-interest expenses         13,233,000         12,499,000           Salaries and employee benefits         13,233,000         12,499,000           Occupancy expense of premises, furniture and equipment, net         1,937,000         2,440,000           Other expenses         5,675,000         5,615,000         5,615,000           Total non-interest expenses         2,221,0000         22,222,0000 <t< td=""><td></td><td>\$</td><td></td><td>\$</td><td></td></t<>                                     |                                               | \$ |             | \$ |            |
| Interest expense<br>Deposits14,250,000<br>3,733,0003,733,000<br>3,769,000Advances from FHLB and other borrowings<br>Total interest expense14,909,0003,769,000Net interest income<br>Credit loss expense-loans34,980,000<br>192,00035,383,000<br>160,000Net interest income after credit loss expense34,788,00035,223,000Non-interest income<br>Service charges on deposit accounts<br>Credit and debit card income<br>Security losses2,023,000<br>(2,947,000)1,973,000<br>(26,000)<br>                                                                                                                                                                                                                                                                                                                                                                                                                                                                                                                                                                                                                                                                                                                                                                                                                                                                                                                             |                                               |    |             |    |            |
| Deposits         14,250,000         3,733,000           Advances from FHLB and other borrowings         659,000         36,000           Total interest expense         14,909,000         3,769,000           Net interest income         34,980,000         35,383,000           Credit loss expense-loans         192,000         160,000           Net interest income after credit loss expense         34,788,000         35,223,000           Non-interest income         2,023,000         1,973,000           Service charges on deposit accounts         2,023,000         1,973,000           Credit and debit card income         3,424,000         3,447,000           Security losses         (2,947,000)         (26,000)           Other income         1,154,000         1,219,000           Total non-interest income         3,654,000         6,613,000           Non-interest expenses         2,374,000         2,499,000           Occupancy expense of premises, furniture and equipment, net         1,937,000         1,499,000           Data processing         2,575,000         5,615,000         2,615,000           Other expenses         2,2219,000         22,220,000         19,616,000           Income before income taxes         2,271,000         3,145,000         14,470,000 <td>iotal interest income</td> <td></td> <td>49,889,000</td> <td></td> <td>39,152,000</td> | iotal interest income                         |    | 49,889,000  |    | 39,152,000 |
| Advances from FHLB and other borrowings       659,000       36,000         Total interest expense       14,909,000       3,769,000         Net interest income       34,980,000       35,383,000         Credit loss expense-loans       192,000       160,000         Net interest income after credit loss expense       34,788,000       35,223,000         Non-interest income       2,023,000       1,973,000         Service charges on deposit accounts       2,023,000       1,973,000         Credit and debit card income       3,424,000       3,447,000         Security losses       (2,947,000)       (26,000)         Other income       1,154,000       1,219,000         Total non-interest income       3,654,000       6,613,000         Non-interest expenses       13,233,000       12,499,000         Salaries and employee benefits       13,233,000       12,499,000         Occupancy expense of premises, furniture and equipment, net       1,937,000       2,140,000         Other expenses       2,271,000       2,140,000       2,222,0000         Income before income taxes       15,223,000       19,616,000         Provision for income taxes       2,271,000       3,145,000         Net income       \$ 12,952,000       \$ 16,471,000                                                                                                                                        | Interest expense                              |    |             |    |            |
| Total interest expense         14,909,000         3,769,000           Net interest income<br>Credit loss expense-loans         34,980,000         35,383,000           Net interest income<br>Service charges on deposit accounts         192,000         160,000           Non-interest income<br>Service charges on deposit accounts         2,023,000         1,973,000           Credit and debit card income<br>Service charges on deposit accounts         2,023,000         1,973,000           Credit and debit card income         3,424,000         3,447,000           Security losses         (2,947,000)         (26,000)           Other income         1,154,000         1,219,000           Total non-interest income         3,654,000         6,613,000           Non-interest expenses         3         13,233,000         12,499,000           Occupancy expense of premises, furniture and equipment, net         1,937,000         2,140,000           Other expenses         2,3219,000         22,220,000           Income before income taxes         15,223,000         19,616,000           Provision for income taxes         2,271,000         3,145,000           Net income         \$ 12,952,000         \$ 16,471,000           Basic earnings per share         \$ 33.02         \$ 33.82                                                                                       | Deposits                                      |    | 14,250,000  |    | 3,733,000  |
| Total interest expense         14,909,000         3,769,000           Net interest income<br>Credit loss expense-loans         34,980,000         35,383,000           Net interest income<br>Service charges on deposit accounts         34,788,000         35,223,000           Non-interest income<br>Service charges on deposit accounts         2,023,000         1,973,000           Credit and debit card income<br>Security losses         (2,947,000)         (26,000)           Other income         3,654,000         1,219,000           Total non-interest income         3,654,000         6,613,000           Non-interest expenses         13,233,000         12,499,000           Occupancy expense of premises, furniture and equipment, net<br>Data processing         13,233,000         12,499,000           Other expenses         2,374,000         2,140,000         2,140,000           Other expenses         23,219,000         22,220,000         1           Income before income taxes         15,223,000         19,616,000         22,220,000           Income before income taxes         2,271,000         3,145,000         3,145,000           Provision for income taxes         2,271,000         3,145,000         3,145,000           Net income         \$3,302         \$3,82         \$3,82         \$3,82                                                              | Advances from FHLB and other borrowings       |    | 659,000     |    | 36,000     |
| Credit loss expense-loans         192,000         160,000           Net interest income after credit loss expense         34,788,000         35,223,000           Non-interest income         2,023,000         1,973,000           Service charges on deposit accounts         2,023,000         1,973,000           Credit and debit card income         3,424,000         3,447,000           Security losses         (2,947,000)         (26,000)           Other income         1154,000         1,219,000           Total non-interest income         3,654,000         6,613,000           Non-interest expenses         3         13,233,000         12,499,000           Occupancy expense of premises, furniture and equipment, net         1,937,000         2,140,000           Data processing         2,374,000         2,140,000           Other expenses         5,675,000         5,615,000           Total non-interest expenses         2,3219,000         22,220,000           Income before income taxes         15,223,000         19,616,000           Provision for income taxes         2,271,000         3,145,000           Net income         \$ 12,952,000         \$ 16,471,000           Basic earnings per share         \$ 33.02         \$ 3.82                                                                                                                                  |                                               |    | 14,909,000  |    | 3,769,000  |
| Credit loss expense-loans       192,000       160,000         Net interest income after credit loss expense       34,788,000       35,223,000         Non-interest income       2,023,000       1,973,000         Service charges on deposit accounts       2,023,000       1,973,000         Credit and debit card income       3,424,000       3,447,000         Security losses       (2,947,000)       (26,000)         Other income       1,154,000       1,219,000         Total non-interest income       3,654,000       6,613,000         Non-interest expenses       3       12,499,000         Salaries and employee benefits       13,233,000       12,499,000         Occupancy expense of premises, furniture and equipment, net       1,937,000       2,374,000         Data processing       2,374,000       2,140,000         Other expenses       5,675,000       5,615,000         Total non-interest expenses       2,220,000       22,220,000         Income before income taxes       15,223,000       19,616,000         Provision for income taxes       2,271,000       3,145,000         Net income       \$ 12,952,000       \$ 16,471,000         Basic earnings per share       \$ 33.02       \$ 3.82                                                                                                                                                                                |                                               |    | 24 000 000  |    |            |
| Net interest income after credit loss expense         34,788,000         35,223,000           Non-interest income         2,023,000         1,973,000           Service charges on deposit accounts         2,023,000         1,973,000           Credit and debit card income         3,424,000         3,447,000           Security losses         (2,947,000)         (26,000)           Other income         1,154,000         1,219,000           Total non-interest income         3,654,000         6,613,000           Non-interest expenses         Salaries and employee benefits         13,233,000         12,499,000           Occupancy expense of premises, furniture and equipment, net         1,937,000         2,140,000         2,140,000           Other expenses         23,219,000         22,220,000         19,616,000         23,219,000         22,220,000           Income before income taxes         15,223,000         19,616,000         22,221,000         3,145,000           Provision for income taxes         2,271,000         3,145,000         3,145,000           Net income <b>\$3.02 \$3.82 \$3.82</b>                                                                                                                                                                                                                                                                  |                                               |    |             |    |            |
| Non-interest income       2,023,000       1,973,000         Service charges on deposit accounts       2,023,000       1,973,000         Credit and debit card income       3,424,000       3,447,000         Security losses       (2,947,000)       (26,000)         Other income       1,154,000       1,219,000         Total non-interest income       3,654,000       6,613,000         Non-interest expenses       3       54,000       12,499,000         Salaries and employee benefits       13,233,000       12,499,000         Occupancy expense of premises, furniture and equipment, net       1,937,000       2,140,000         Data processing       25,675,000       5,615,000         Other expenses       23,219,000       22,220,000         Income before income taxes       15,223,000       19,616,000         Provision for income taxes       2,271,000       3,145,000         Net income       \$ 12,952,000       \$ 16,471,000         Basic earnings per share       \$ 33.02       \$ 33.82                                                                                                                                                                                                                                                                                                                                                                                          | · ·                                           |    |             |    |            |
| Service charges on deposit accounts       2,023,000       1,973,000         Credit and debit card income       3,424,000       3,447,000         Security losses       (2,947,000)       (26,000)         Other income       1,154,000       1,219,000         Total non-interest income       3,654,000       6,613,000         Non-interest expenses       13,233,000       12,499,000         Salaries and employee benefits       13,233,000       12,499,000         Occupancy expense of premises, furniture and equipment, net       1,937,000       2,140,000         Data processing       2,374,000       2,140,000         Other expenses       5,675,000       5,615,000         Total non-interest expenses       23,219,000       22,220,000         Income before income taxes       15,223,000       19,616,000         Provision for income taxes       2,271,000       3,145,000         Net income       \$ 12,952,000       \$ 16,471,000         Basic earnings per share       \$ 3.02       \$ 3.82                                                                                                                                                                                                                                                                                                                                                                                         | Net interest income after credit loss expense |    | 34,788,000  |    | 35,223,000 |
| Credit and debit card income       3,424,000       3,447,000         Security losses       (2,947,000)       (26,000)         Other income       1,154,000       1,219,000         Total non-interest income       3,654,000       6,613,000         Non-interest expenses       13,233,000       12,499,000         Occupancy expense of premises, furniture and equipment, net       1,937,000       1,966,000         Data processing       2,374,000       2,140,000         Other expenses       5,675,000       5,615,000         Total non-interest expenses       23,219,000       22,220,000         Income before income taxes       15,223,000       19,616,000         Provision for income taxes       2,271,000       3,145,000         Net income       \$ 12,952,000       \$ 16,471,000         Basic earnings per share       \$ 3.02       \$ 3.82                                                                                                                                                                                                                                                                                                                                                                                                                                                                                                                                              | Non-interest income                           |    |             |    |            |
| Credit and debit card income       3,424,000       3,447,000         Security losses       (2,947,000)       (26,000)         Other income       1,154,000       1,219,000         Total non-interest income       3,654,000       6,613,000         Non-interest expenses       13,233,000       12,499,000         Occupancy expense of premises, furniture and equipment, net       1,937,000       1,966,000         Data processing       2,374,000       2,140,000         Other expenses       5,675,000       5,615,000         Total non-interest expenses       23,219,000       22,220,000         Income before income taxes       15,223,000       19,616,000         Provision for income taxes       2,271,000       3,145,000         Net income       \$ 12,952,000       \$ 16,471,000         Basic earnings per share       \$ 3.02       \$ 3.82                                                                                                                                                                                                                                                                                                                                                                                                                                                                                                                                              | Service charges on deposit accounts           |    | 2,023,000   |    | 1,973,000  |
| Other income       1,154,000       1,219,000         Total non-interest income       3,654,000       6,613,000         Non-interest expenses       13,233,000       12,499,000         Salaries and employee benefits       13,233,000       12,499,000         Occupancy expense of premises, furniture and equipment, net       1,937,000       1,966,000         Data processing       2,374,000       2,140,000         Other expenses       5,675,000       5,615,000         Total non-interest expenses       15,223,000       19,616,000         Income before income taxes       15,223,000       19,616,000         Provision for income taxes       2,271,000       3,145,000         Net income       \$ 12,952,000       \$ 16,471,000         Basic earnings per share       \$ 3.02       \$ 3.82                                                                                                                                                                                                                                                                                                                                                                                                                                                                                                                                                                                                   |                                               |    | 3,424,000   |    | 3,447,000  |
| Other income       1,154,000       1,219,000         Total non-interest income       3,654,000       6,613,000         Non-interest expenses       13,233,000       12,499,000         Salaries and employee benefits       13,233,000       12,499,000         Occupancy expense of premises, furniture and equipment, net       1,937,000       1,966,000         Data processing       2,374,000       2,140,000         Other expenses       5,675,000       5,615,000         Total non-interest expenses       15,223,000       19,616,000         Income before income taxes       15,223,000       19,616,000         Provision for income taxes       2,271,000       3,145,000         Net income       \$ 12,952,000       \$ 16,471,000         Basic earnings per share       \$ 3.02       \$ 3.82                                                                                                                                                                                                                                                                                                                                                                                                                                                                                                                                                                                                   | Security losses                               |    | (2,947,000) |    | (26,000)   |
| Total non-interest income       3,654,000       6,613,000         Non-interest expenses       13,233,000       12,499,000         Salaries and employee benefits       13,233,000       12,499,000         Occupancy expense of premises, furniture and equipment, net       1,937,000       1,966,000         Data processing       2,374,000       2,140,000         Other expenses       5,675,000       5,615,000         Total non-interest expenses       23,219,000       22,220,000         Income before income taxes       15,223,000       19,616,000         Provision for income taxes       2,271,000       3,145,000         Net income       \$12,952,000       \$16,471,000         Basic earnings per share       \$3.82       \$3.82                                                                                                                                                                                                                                                                                                                                                                                                                                                                                                                                                                                                                                                            |                                               |    |             |    | • •        |
| Salaries and employee benefits       13,233,000       12,499,000         Occupancy expense of premises, furniture and equipment, net       1,937,000       1,966,000         Data processing       2,374,000       2,140,000         Other expenses       5,675,000       5,615,000         Total non-interest expenses       23,219,000       22,220,000         Income before income taxes       15,223,000       19,616,000         Provision for income taxes       2,271,000       3,145,000         Net income       \$ 12,952,000       \$ 16,471,000         Basic earnings per share       \$ 3.82       \$ 3.82                                                                                                                                                                                                                                                                                                                                                                                                                                                                                                                                                                                                                                                                                                                                                                                          | Total non-interest income                     |    | 3,654,000   |    |            |
| Salaries and employee benefits       13,233,000       12,499,000         Occupancy expense of premises, furniture and equipment, net       1,937,000       1,966,000         Data processing       2,374,000       2,140,000         Other expenses       5,675,000       5,615,000         Total non-interest expenses       23,219,000       22,220,000         Income before income taxes       15,223,000       19,616,000         Provision for income taxes       2,271,000       3,145,000         Net income       \$ 12,952,000       \$ 16,471,000         Basic earnings per share       \$ 3.02       \$ 3.82                                                                                                                                                                                                                                                                                                                                                                                                                                                                                                                                                                                                                                                                                                                                                                                          | Non-interest expenses                         |    |             |    |            |
| Occupancy expense of premises, furniture and equipment, net       1,937,000       1,966,000         Data processing       2,374,000       2,140,000         Other expenses       5,675,000       5,615,000         Total non-interest expenses       23,219,000       22,220,000         Income before income taxes       15,223,000       19,616,000         Provision for income taxes       2,271,000       3,145,000         Net income       \$12,952,000       \$16,471,000         Basic earnings per share       \$3.02       \$3.82                                                                                                                                                                                                                                                                                                                                                                                                                                                                                                                                                                                                                                                                                                                                                                                                                                                                       | •                                             |    | 13 233 000  |    | 12 499 000 |
| Data processing       2,374,000       2,140,000         Other expenses       5,675,000       5,615,000         Total non-interest expenses       23,219,000       22,220,000         Income before income taxes       15,223,000       19,616,000         Provision for income taxes       2,271,000       3,145,000         Net income       \$12,952,000       \$16,471,000         Basic earnings per share       \$3.02       \$3.82                                                                                                                                                                                                                                                                                                                                                                                                                                                                                                                                                                                                                                                                                                                                                                                                                                                                                                                                                                           |                                               |    |             |    |            |
| Other expenses       5,675,000       5,615,000         Total non-interest expenses       23,219,000       22,220,000         Income before income taxes       15,223,000       19,616,000         Provision for income taxes       2,271,000       3,145,000         Net income       \$ 12,952,000       \$ 16,471,000         Basic earnings per share       \$ 3.02       \$ 3.82                                                                                                                                                                                                                                                                                                                                                                                                                                                                                                                                                                                                                                                                                                                                                                                                                                                                                                                                                                                                                               |                                               |    |             |    |            |
| Total non-interest expenses       23,219,000       22,220,000         Income before income taxes       15,223,000       19,616,000         Provision for income taxes       2,271,000       3,145,000         Net income       \$ 12,952,000       \$ 16,471,000         Basic earnings per share       \$ 3.02       \$ 3.82                                                                                                                                                                                                                                                                                                                                                                                                                                                                                                                                                                                                                                                                                                                                                                                                                                                                                                                                                                                                                                                                                      |                                               |    |             |    |            |
| Income before income taxes       15,223,000       19,616,000         Provision for income taxes       2,271,000       3,145,000         Net income       \$ 12,952,000       \$ 16,471,000         Basic earnings per share       \$ 3.02       \$ 3.82                                                                                                                                                                                                                                                                                                                                                                                                                                                                                                                                                                                                                                                                                                                                                                                                                                                                                                                                                                                                                                                                                                                                                            |                                               |    |             |    |            |
| Provision for income taxes       2,271,000       3,145,000         Net income       \$ 12,952,000       \$ 16,471,000         Basic earnings per share       \$ 3.02       \$ 3.82                                                                                                                                                                                                                                                                                                                                                                                                                                                                                                                                                                                                                                                                                                                                                                                                                                                                                                                                                                                                                                                                                                                                                                                                                                 | rotal non interest expenses                   |    | 20,210,000  |    |            |
| Net income         \$ 12,952,000         \$ 16,471,000           Basic earnings per share         \$3.02         \$3.82                                                                                                                                                                                                                                                                                                                                                                                                                                                                                                                                                                                                                                                                                                                                                                                                                                                                                                                                                                                                                                                                                                                                                                                                                                                                                            | Income before income taxes                    |    | 15,223,000  |    | 19,616,000 |
| Basic earnings per share \$3.02 \$3.82                                                                                                                                                                                                                                                                                                                                                                                                                                                                                                                                                                                                                                                                                                                                                                                                                                                                                                                                                                                                                                                                                                                                                                                                                                                                                                                                                                             | Provision for income taxes                    |    | 2,271,000   |    | 3,145,000  |
|                                                                                                                                                                                                                                                                                                                                                                                                                                                                                                                                                                                                                                                                                                                                                                                                                                                                                                                                                                                                                                                                                                                                                                                                                                                                                                                                                                                                                    | Net income                                    | \$ | 12,952,000  | \$ | 16,471,000 |
|                                                                                                                                                                                                                                                                                                                                                                                                                                                                                                                                                                                                                                                                                                                                                                                                                                                                                                                                                                                                                                                                                                                                                                                                                                                                                                                                                                                                                    | Basic earnings per share                      |    | \$3.02      |    | \$3.82     |
|                                                                                                                                                                                                                                                                                                                                                                                                                                                                                                                                                                                                                                                                                                                                                                                                                                                                                                                                                                                                                                                                                                                                                                                                                                                                                                                                                                                                                    |                                               |    | \$3.01      |    | \$3.80     |

\*2023 includes net of tax loss on sale of securities of \$2,328,000.

\*2023 excluding net of tax loss on sale of securities of \$2,328,000 EPS was \$3.56.

7