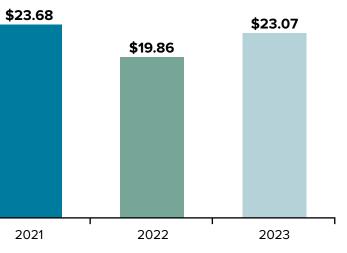

0   | \$ | 286,637,000   |
|--------------------------------------------|---------------------|----|---------------|
| Interest-bearing deposits                  | <br>795,808,000     | _  | 780,325,000   |
| Total deposits                             | 1,051,106,000       |    | 1,066,962,000 |
| Advances from FHLB and other borrowings    | 5,068,000           |    | 16,970,000    |
| Other liabilities                          | <br>7,227,000       |    | 7,377,000     |
| Total liabilities                          | 1,063,401,000       |    | 1,091,309,000 |
| Shareholders' equity                       | <br>101,406,000     |    | 88,000,000    |
| Total liabilities and shareholders' equity | \$<br>1,164,807,000 | \$ | 1,179,309,000 |



### Tangible Book Value per Share (Year End)







5

### Condensed Consolidated Statements of Income Years Ended December 31, 2023 and 2022

| Interest income         \$ 40,273,000         \$ 31,986,000           Interest and fees on loans         \$ 40,273,000         \$ 31,986,000           Total interest income         9,616,000         7,166,000           Total interest income         49,889,000         39,152,000           Interest expense         14,250,000         3,733,000           Deposits         14,250,000         3,6000           Advances from FHLB and other borrowings         14,909,000         3,6000           Total interest expense         14,909,000         3,738,000           Net interest income         34,980,000         35,383,000           Credit loss expense-loans         192,000         160,000           Non-inter