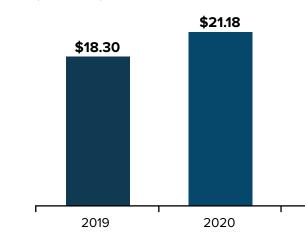

8,000   | \$ | 286,637,000   |
|--------------------------------------------|---------------------|----|---------------|
| Interest-bearing deposits                  | <br>795,808,000     | _  | 780,325,000   |
| Total deposits                             | 1,051,106,000       |    | 1,066,962,000 |
| Advances from FHLB and other borrowings    | 5,068,000           |    | 16,970,000    |
| Other liabilities                          | <br>7,227,000       |    | 7,377,000     |
| Total liabilities                          | 1,063,401,000       |    | 1,091,309,000 |
| Shareholders' equity                       | <br>101,406,000     |    | 88,000,000    |
| Total liabilities and shareholders' equity | \$<br>1,164,807,000 | \$ | 1,179,309,000 |



### Tangible Book Value per Share (Year End)







5

### Condensed Consolidated Statements of Income Years Ended December 31, 2023 and 2022

| Interest income         \$ 40,273,000         \$ 31,986,000           Interest and fees on loans         \$ 40,273,000         \$ 31,986,000           Total interest income         9,616,000         7,166,000           Total interest income         49,889,000         39,152,000           Interest expense         14,250,000         3,733,000           Deposits         14,250,000         3,6000           Advances from FHLB and other borrowings         14,909,000         3,6000           Total interest expense         14,909,000         3,738,000           Net interest income         34,980,000         35,383,000           Credit loss expense-loans         192,000         160,000           Non-i