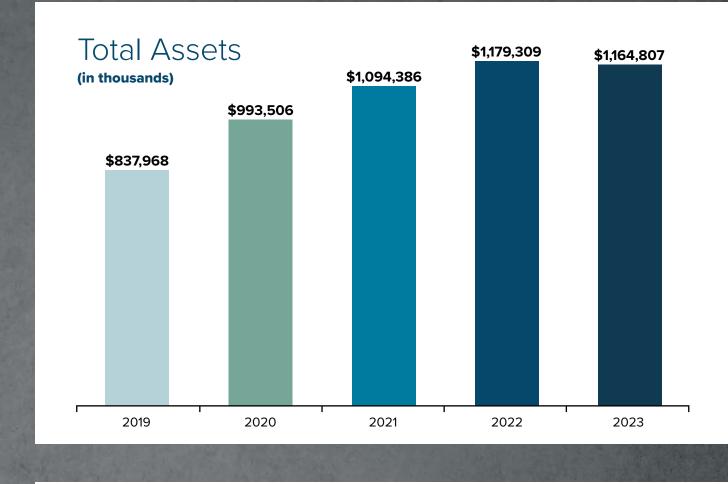

### Condensed Consolidated Balance Sheets December 31, 2023 and 2022

|                                                        | 2023                | 2022                |
|--------------------------------------------------------|---------------------|---------------------|
| ASSETS                                                 |                     |                     |
| Cash and cash equivalents                              | \$<br>94,355,000    | \$<br>89,703,000    |
| Investment securities                                  | 235,561,000         | 296,634,000         |
| Loans, net of allowance of \$7,145,000 and \$6,708,000 |                     |                     |
| as of December 31, 2023 and 2022                       | 787,793,000         | 740,452,000         |
| Premises and equipment, net                            | 10,219,000          | 10,404,000          |
| Bank owned life insurance                              | 18,342,000          | 19,014,000          |
| Other assets                                           | <br>18,537,000      | <br>23,102,000      |
| Total assets                                           | \$<br>1,164,807,000 | \$<br>1,179,309,000 |

### LIABILITIES AND SHAREHOLDERS' EQUITY

| Noninterest-bearing demand deposits        | \$<br>255,298,000   | \$ | 286,637,000   |
|--------------------------------------------|---------------------|----|---------------|
| Interest-bearing deposits                  | <br>795,808,000     | _  | 780,325,000   |
| Total deposits                             | 1,051,106,000       |    | 1,066,962,000 |
| Advances from FHLB and other borrowings    | 5,068,000           |    | 16,970,000    |
| Other liabilities                          | <br>7,227,000       |    | 7,377,000     |
| Total liabilities                          | 1,063,401,000       |    | 1,091,309,000 |
| Shareholders' equity                       | <br>101,406,000     |    | 88,000,000    |
| Total liabilities and shareholders' equity | \$<br>1,164,807,000 | \$ | 1,179,309,000 |